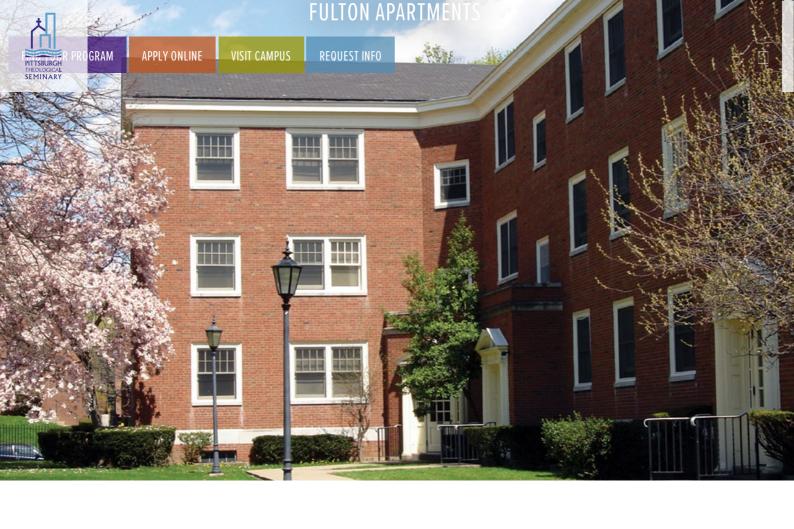

## **ABOUT SAMUEL A. FULTON MEMORIAL APARTMENTS**

Contained within the Seminary's gates

Includes efficiency and one-bedroom apartments

Rented unfurnished

Equipped with refrigerator, stove, and wall-to-wall carpet

Rent includes all utilities excluding telephone and cable

Providing AC units are the tenant's responsibility. However, for safety reasons, the Seminary will install the unit. A minimal monthly fee applies.

Coin-operated laundry facilities available on ground floor

Storage areas available free, one per apartment

Wireless internet access

Free unlimited, on-campus parking

Apartment availability based on family size

## **FLOOR PLANS**

Fulton Efficiency Fulton One Bedroom

**RENT** 

See Student Housing for current rental rates for PTS and non-PTS students.

FULTON AF

Take a virtual tour of a one-bedroom apartment in Fulton at Pittsburgh Theological Seminary. Let's look around!