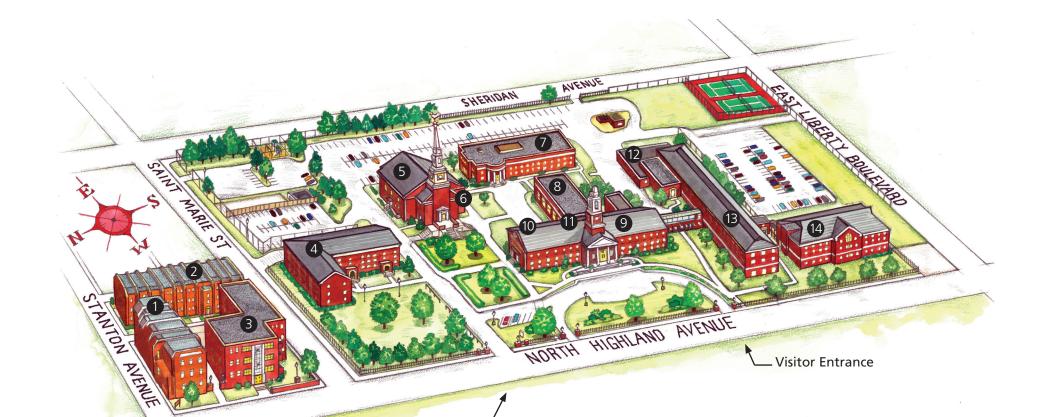

## **Pittsburgh Theological Seminary**

Main Entrance

616 North Highland Avenue Pittsburgh, PA 15206 Phone: 412-362-5610

Admissions: 1-800-451-4194

www.pts.edu

- 1 Anderson Apartments2 McMillan Apartments
- 3 Highlander Apartments
- 4 Samuel A. Fulton Memorial Apartments
- 5 Hicks Memorial Chapel
- 6 Auditorium Entrance (Lower Level)
- 7 Clifford E. Barbour Library
- 8 John Knox Room
- 9 George A. Long Hall

- 10 Kelso Bible Lands Museum Entrance
- 11 Shakarian Campus Center Entrance
- 12 William H. Kadel Dining
  Room
  - Basfield Dining Room
    President's Dining Room
  - Starr Dining Room
    Small Dining Room
- John McNaugherMemorial Hall andLounge
- 14 Calian Residence Hall