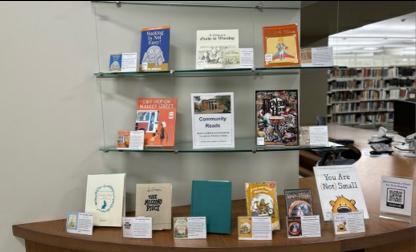

## **COMMUNITY READS**

The **Community Reads Display** is a special patron-to-patron resource for finding your next favorite book or media from the library collection. Students, staff, faculty, and other patrons share titles that are a "must-read/watch." Any patron with a Barbour Library account may participate.

Want to recommend a movie, book, or other library item? Visit https://pts.libwizard.com/f/Community\_Reads

Pittsburgh Theological Seminary 616 North Highland Avenue Pittsburgh, PA 15206 Phone: 412-362-5610