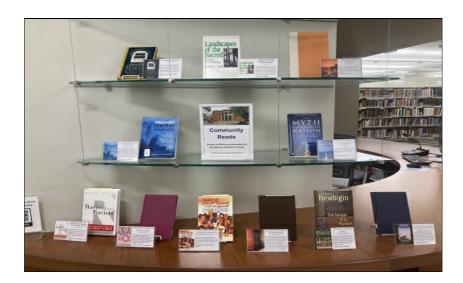

## **COMMUNITY READS**

The **Community Reads Display** is a special patron-to-patron resource for finding your next favorite book or media from the library collection. Students, staff, faculty, and other patrons share titles that are a "must-read/watch." Any patron with a Barbour Library account may participate.

Want to recommend a movie, book, or other library item? Visit https://pts.libwizard.com/f/Community\_Reads

Pittsburgh Theological Seminary 616 North Highland Avenue Pittsburgh, PA 15206 Phone: 412-362-5610