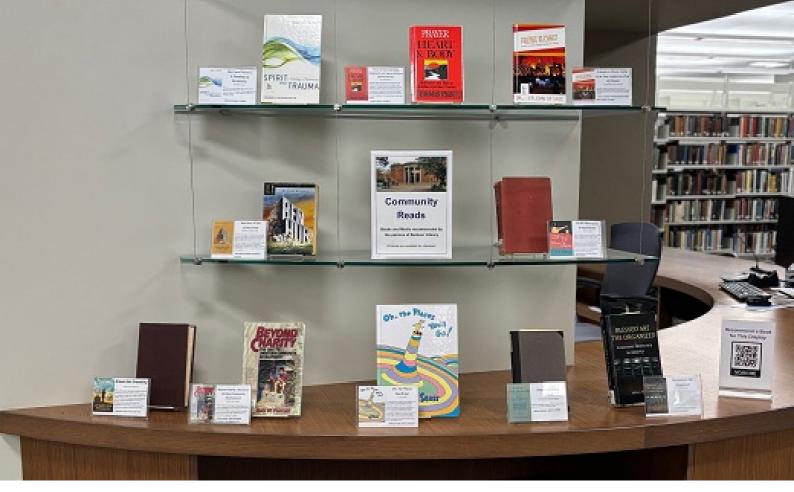

## **COMMUNITY READS**

The **Community Reads Display** is a special patron-to-patron resource for finding your next favorite book or media from the library collection. Students, staff, faculty, and other patrons share titles that are a "must-read/watch." Any patron with a Barbour Library account may participate.

Want to recommend a movie, book, or other library item? Visit https://pts.libwizard.com/f/Community\_Reads

Pittsburgh Theological Seminary 616 North Highland Avenue Pittsburgh, PA 15206 Phone: 412-362-5610