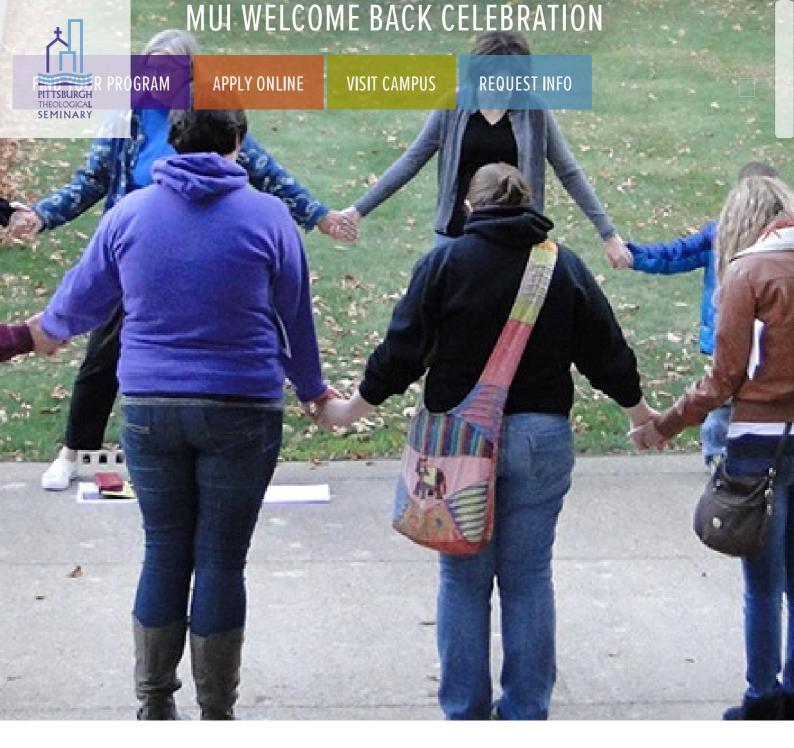

**Metro-Urban Institute Welcome Back Celebration** Date: Wednesday, September 27, 2023 Time: 4:30 – 6:30 p.m. Location: John Knox Room

## RSVP Deadline: Friday, September 22, 2023

Join the Metro-Urban Institute to kick-off the new academic year and share information about upcoming MUI events and programs.