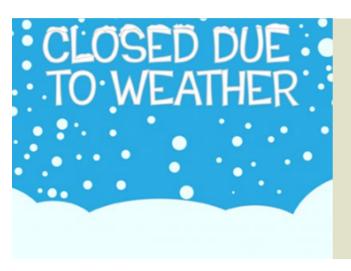

Due to the expected snow and ice, Pittsburgh Seminary will be closed Sat., Jan. 19, 2019. Classes have been canceled. The Barbour Library and Kelso Museum are likewise closed. Stay safe, friends!

Due to the expected snow and ice, Pittsburgh Seminary will be closed Sat., Jan. 19, 2019. Classes have been canceled. The Barbour Library and Kelso Museum are likewise closed. Stay safe, friends!